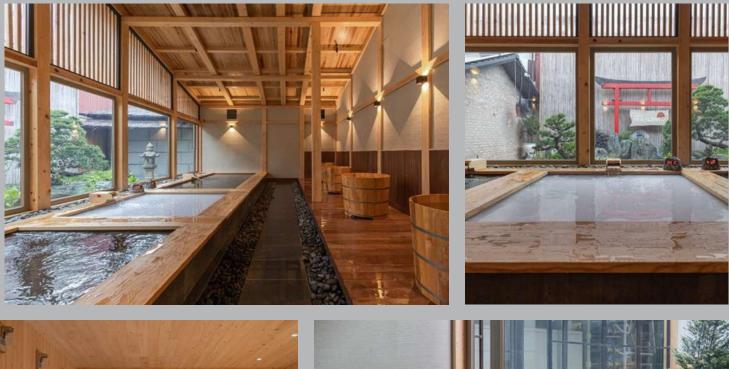

## SeiKa Onsen *Golden Crown - Doji Land*

Address: Van Huong Ward, Do Son, Hai Phong City

Investor: Doji Land

Scope of work: Interior design and technology for the Onsen area

**Area:** 820 m<sup>2</sup>