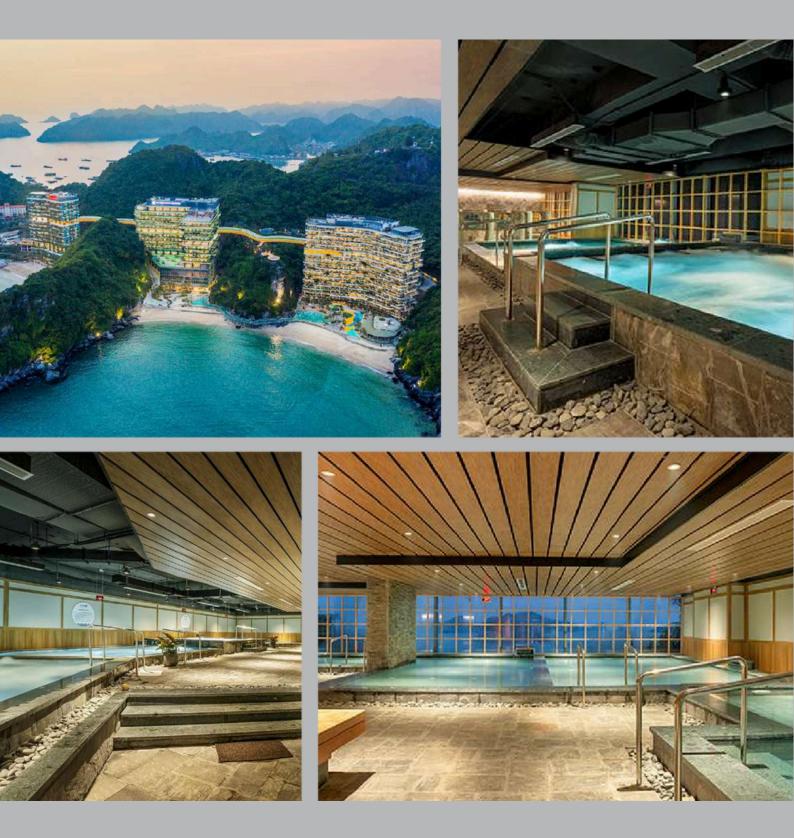

# Onsen & Spa Flamingo Cat Ba Flamingo Cat Ba Resort

Address: 3rd Floor, Wyndham Cat Ba Resort Investor: Flamingo Group Scope of work: Technology Consulting & Design Area: 5000 m<sup>2</sup>